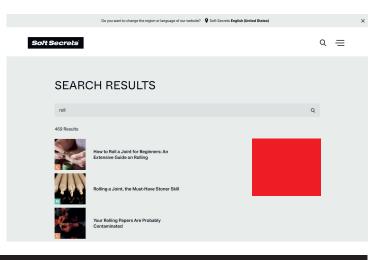

## Search

When you press the magnifying glass to search for a specific article on the site this banner ad will be displayed next to the found articles as seen in the image underneath.